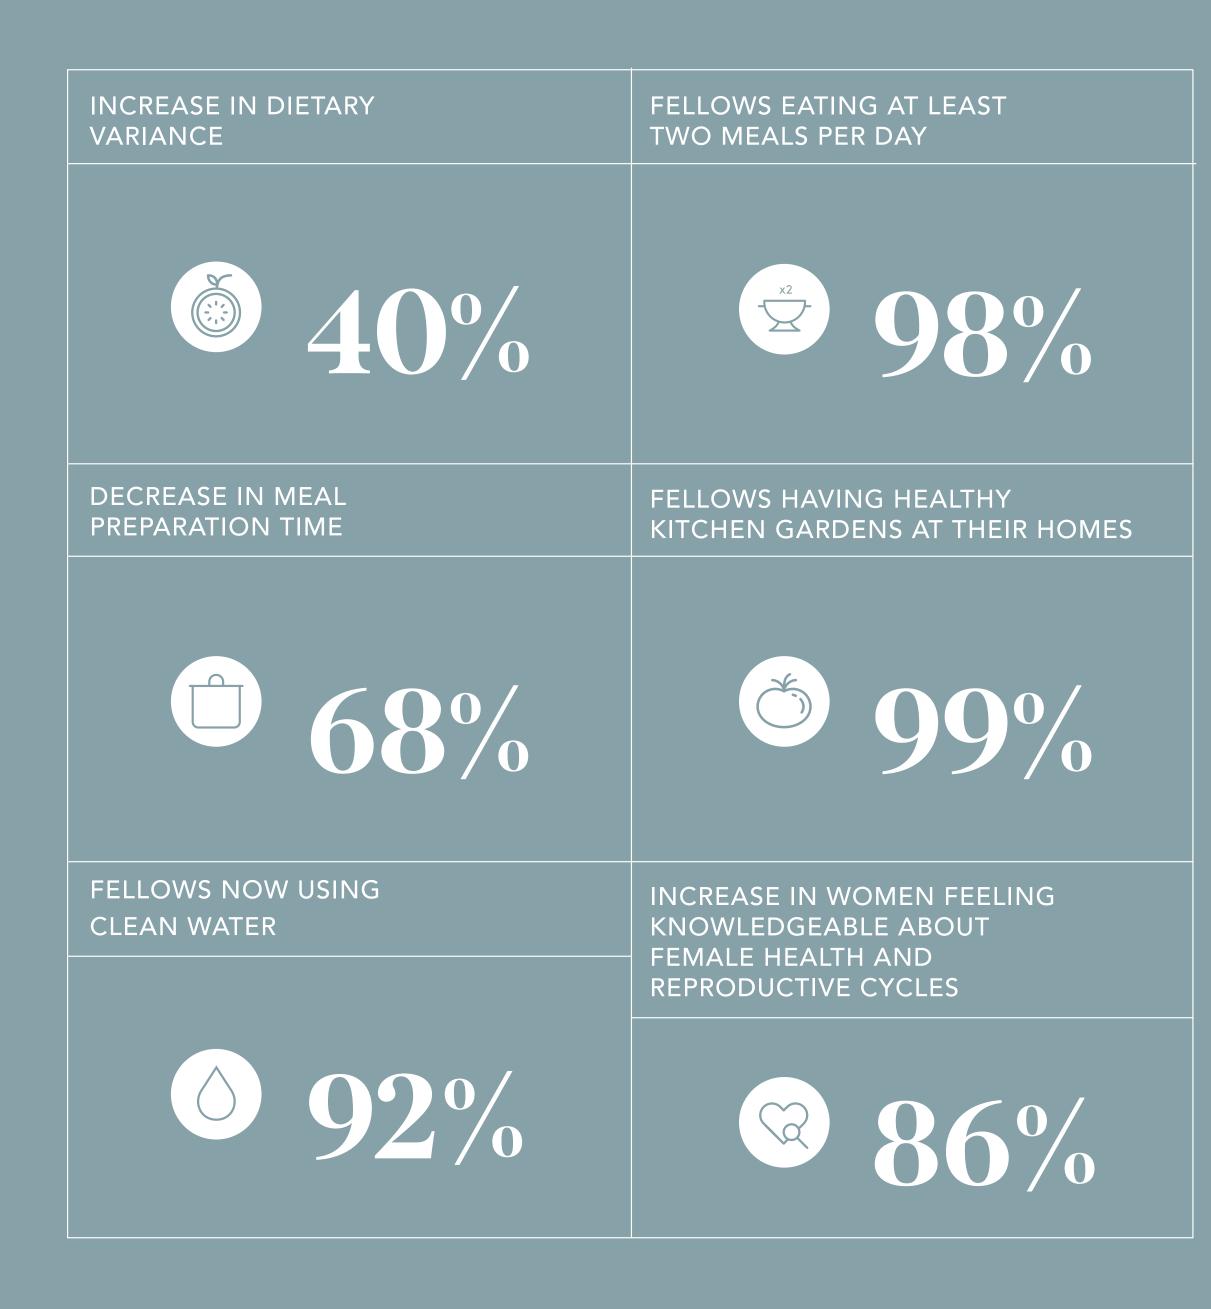

#### **Impact: Business & Income**

2022

INCREASE IN COFFEE YIELD

**160%** 

FELLOWS USING A HOUSEHOLD BUDGET

**90**%

NUMBER OF BUSINESSES LAUNCHED

### **Impact: Decision Making & Agency**

# 98%

FELLOWS HAVING A HOUSEHOLD VISION & ACTION PLAN

## $40^{\circ}/_{\circ}$

INCREASE IN DECISION MADE WITH FAMILY

### ₽Ĵ₽

35%

INCREASE IN DECISION-MAKING CONFIDENCE

### 100%

REDUCTION IN UNWANTED PREGNANCIES